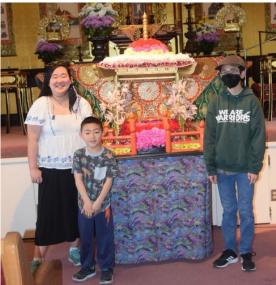

## May 2023

What a busy and fun Hanamatsuri weekend! Some of our Dharma school students came to decorate the hanamido the day before Hanamatsuri service.

After Rev. Miyaji's Hanamatsuri dharma message, the elementary students decorated bags in preparation for a Hanamatsuri egg hunt, where the Jr/High School students stuffed plastic eggs with small surprises and messages and hid them for the elementary students to find. We also opened it up to other kids from Kaori's "exchange' event to join us in our egg hunt. So much fun to watch the kids try to find the eggs!