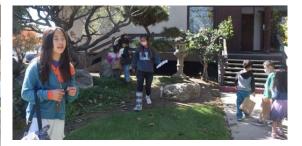

## May 2023

What a busy and fun Hanamatsuri weekend! Some of our Dharma school students came to decorate the hanamido the day before Hanamatsuri service.

After Rev. Miyaji's Hanamatsuri dharma message, the elementary students decorated bags in preparation for a Hanamatsuri egg hunt, where the Jr/High School students stuffed plastic eggs with small surprises and messages and hid them for the elementary students to find. We also opened it up to other kids from Kaori's "exchange' event to join us in our egg hunt. So much fun to watch the kids try to find the eggs!