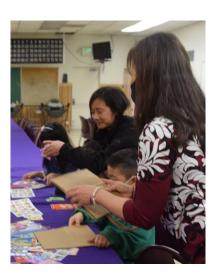

#### Oterakai

On April 9, the first Oterakai (Otera=Temple, Kai=Gathering) was held at the temple's sangha hall. We had nine families and 15 children between the ages of 3-12 attended the first Oterakai and we exchanged books, kid's toys, clothes, etc...

Thanks to the generosity of BWA and Dharma School, we enjoyed delicious udon noodles and an Egg Hunt! The highlight of the day was hearing the children's happy voices echoing all around the temple.

With the help of my friends, we will be holding regular events with the goal of building a trusted community at SACBC. Thank you to the SACBC board for allowing us to use the temple facilities.