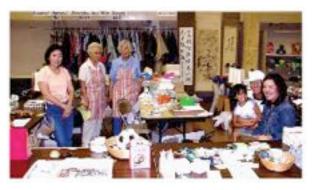

#### Oterakai

On April 9, the first Oterakai (Otera=Temple, Kai=Gathering) was held at the temple's sangha hall. We had nine families and 15 children between the ages of 3-12 attended the first Oterakai and we exchanged books, kid's toys, clothes, etc...

Thanks to the generosity of BWA and Dharma School, we enjoyed delicious udon noodles and an Egg Hunt! The highlight of the day was hearing the children's happy voices echoing all around the temple.

With the help of my friends, we will be holding regular events with the goal of building a trusted community at SACBC. Thank you to the SACBC board for allowing us to use the temple facilities.