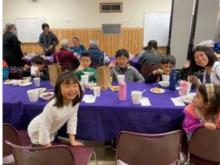

## May 2023

What a busy and fun Hanamatsuri weekend! Some of our Dharma school students came to decorate the hanamido the day before Hanamatsuri service.

After Rev. Miyaji's Hanamatsuri dharma message, the elementary students decorated bags in preparation for a Hanamatsuri egg hunt, where the Jr/High School students stuffed plastic eggs with small surprises and messages and hid them for the elementary students to find. We also opened it up to other kids from Kaori's "exchange' event to join us in our egg hunt. So much fun to watch the kids try to find the eggs!

After the class/service, we co-hosted an Udon otoki with BWA. We are very grateful for all the fruit and dessert donations from the Dharma School parents and BWA! It was wonderful to see so many people in attendance and catching up with the Sangha.