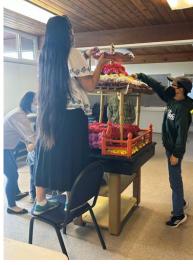

## May 2023

What a busy and fun Hanamatsuri weekend! Some of our Dharma school students came to decorate the hanamido the day before Hanamatsuri service.

After Rev. Miyaji's Hanamatsuri dharma message, the elementary students decorated bags in preparation for a Hanamatsuri egg hunt, where the Jr/High School students stuffed plastic eggs with small surprises and messages and hid them for the elementary students to find. We also opened it up to other kids from Kaori's "exchange' event to join us in our egg hunt. So much fun to watch the kids try to find the eggs!